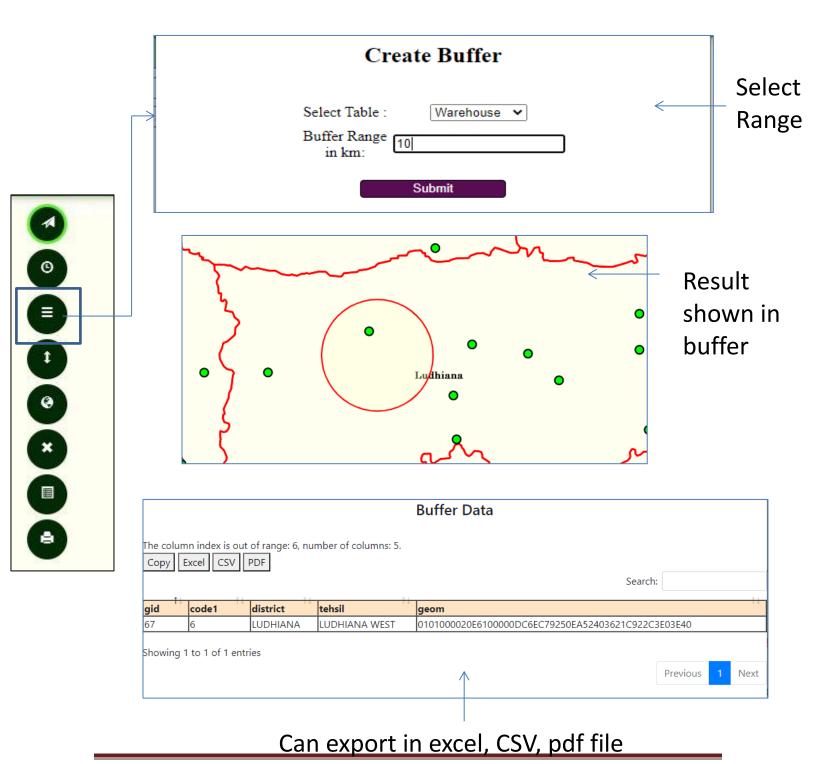

# **Objective**: To navigate till a particular block level.

**Objective**: To search a field with a particular value in a specific district.

Result shown in map and Table will be shown in popup

**Objective**: To search a field in a buffer range.