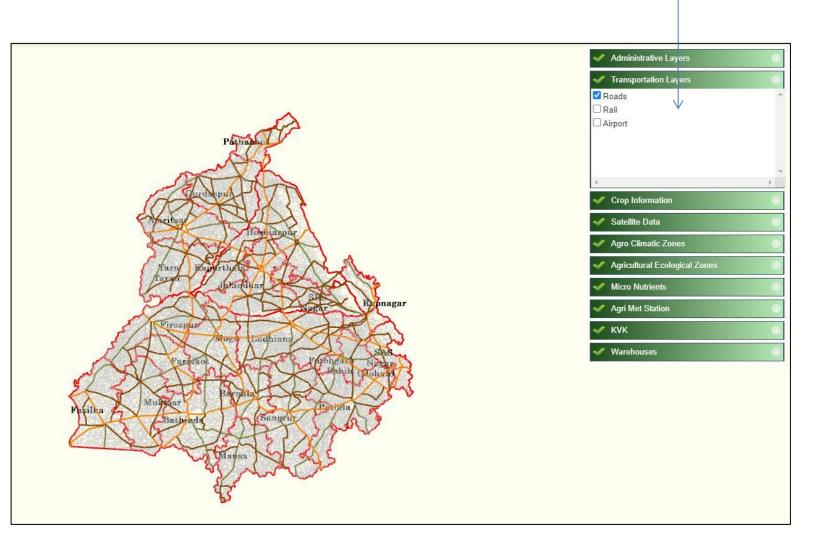

## **Transportation Layers**

**Objective**: Fetching district wise statistical details of a particular crop for particular year and visualize the same on map.