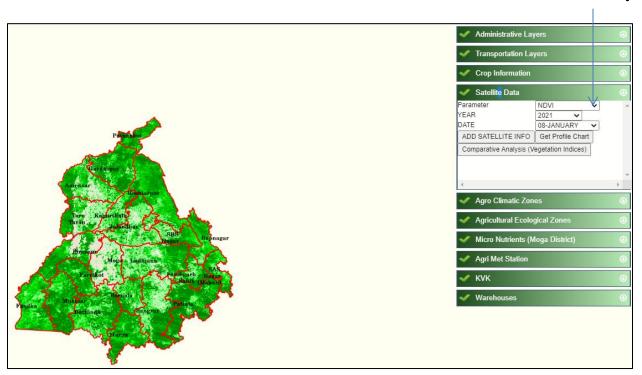

#### **Satellite Data**

Step 1 : Select parameter

Step 2 : Select year

Step 3 : Select date

Step 4: Add satellite info

Step 5: Get Profile Chart

#### Satellite Data Layers

YEAR

Parameter

DATE

Parameter

YEAR

DATE