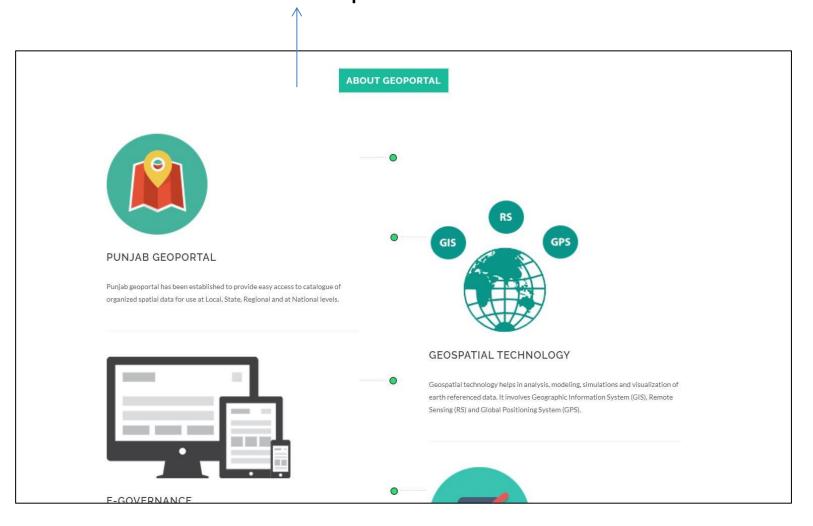

## Punjab GeoPortal Help Document

## Site Map Diagram



**Objective**: To navigate to various supporting pages of website.



**Objective**: To navigate to various departments web pages of website.

#### **Departments Section**



Agriculture & Farmer Welfare



Punjab Election



Health and Family Welfare



Housing and Urban Development



Industries and Commerce



School Education



Science, Technology & Environment



Water Resources



Water Supply and Sanitation



Civil Aviation



Tourism and Cultural Affairs



Revenue Rehabilitation and Disaster Management

## Slider



## **About Geoportal**



# Line Departments (clicking logo redirects to the website of respective departments)



#### Footer Section



Departments completed and Departments initiated under department tab.

Download mobile apps under download tab.







About Geoportal and About PRSC under about tab.



#### Feedback form under feedback tab



## Department of Agriculture and Farmer Welfare



#### **Administrative Layers**



## **Transportation Layers**



**Objective**: Fetching district wise statistical details of a particular crop for particular year and visualize the same on map.

#### **Crop Information**

Step 1 : Select year

Step 2 : Select crop

Administrative Layers

Transportation Layers

Crop Information

ADD CROP INFO

CROP

Step 3 : Add crop info

Step 4 : Get crop stats

2019-2020 🕶

Get Crop