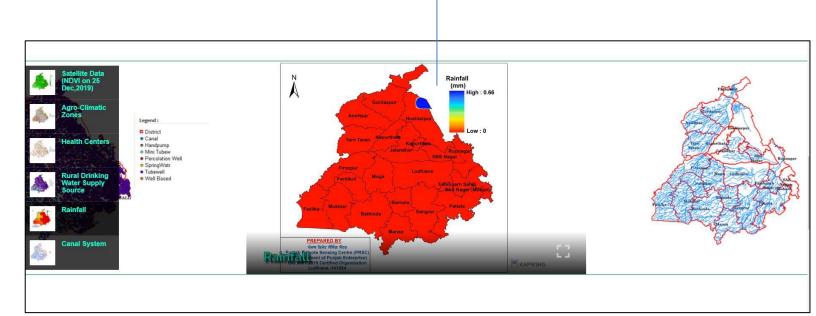

#### **Satellite Data**

Step 1 : Select parameter

Step 2 : Select year

Step 3 : Select date

Step 4: Add satellite info

Step 5: Get Profile Chart

#### Satellite Data Layers

YEAR

Parameter

DATE

Parameter

YEAR

DATE