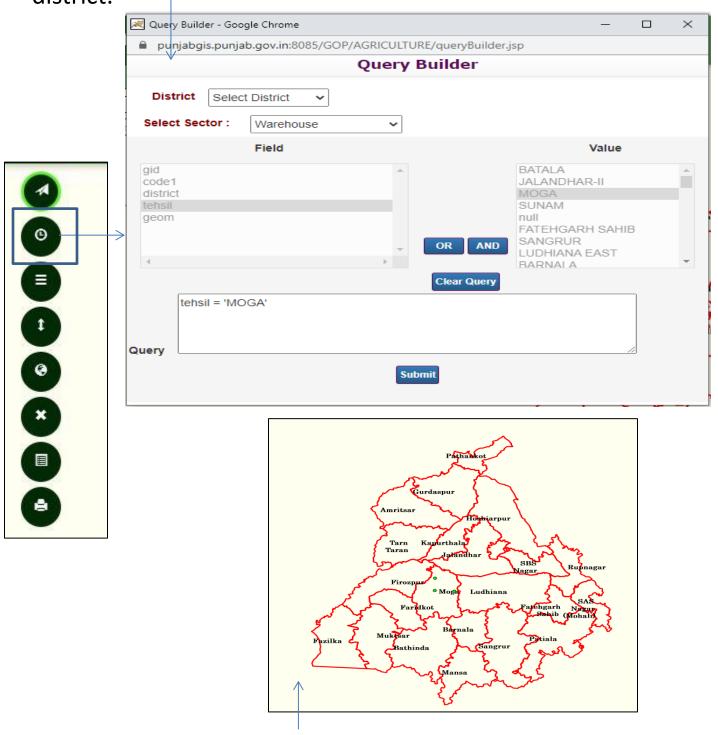

# **Objective**: To navigate till a particular block level.

**Objective**: To search a field with a particular value in a specific district.

Result shown in map and Table will be shown in popup

**Objective**: To search a field in a buffer range.