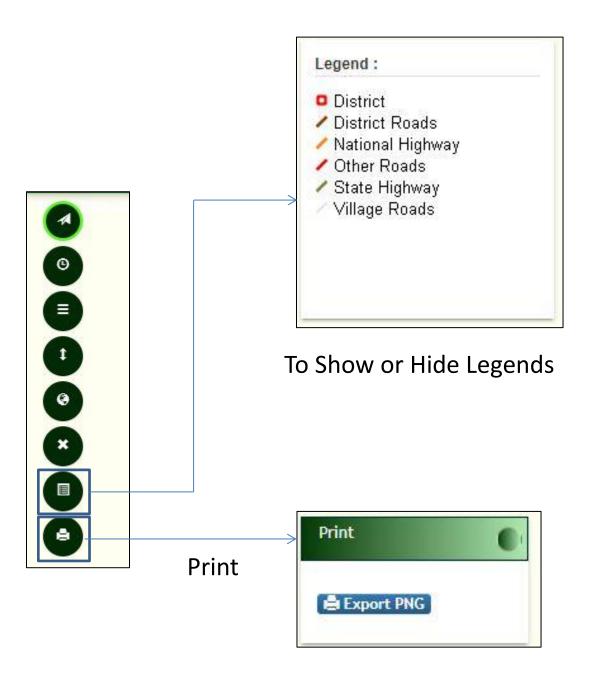

ect year

Step 2 : Select crop

Administrative Layers

Transportation Layers

Crop Information

ADD CROP INFO

CROP

Step 3 : Add crop info

Step 4 : Get crop stats

2019-2020 🕶

Get Crop Stats

COTTON



v

**Objective**: For comparative analysis of vegetation over the years using indices like NDVI and EVI.

#### **Satellite Data**

Step 1 : Select parameter

Step 2 : Select year

Step 3 : Select date

Step 4: Add satellite info

Step 5: Get Profile Chart

#### Satellite Data Layers



YEAR

Parameter

DATE





Parameter

YEAR

DATE

# **Objective**: To navigate till a particular block level.



**Objective**: To search a field with a particular value in a specific district.



Result shown in map and Table will be shown in popup

**Objective**: To search a field in a buffer range.







#### For further queries please contact:

Punjab Remote Sensing Centre (PRSC)

PAU Campus, Near Kitchlu Nagar block 'F' end,

Ludhiana, Punjab (India) – 141004

Phone: 91-161-2303484

TeleFax: 91-161-2303483

Email: contact@prsc.gov.in,

dirprsc@punjab.gov.in