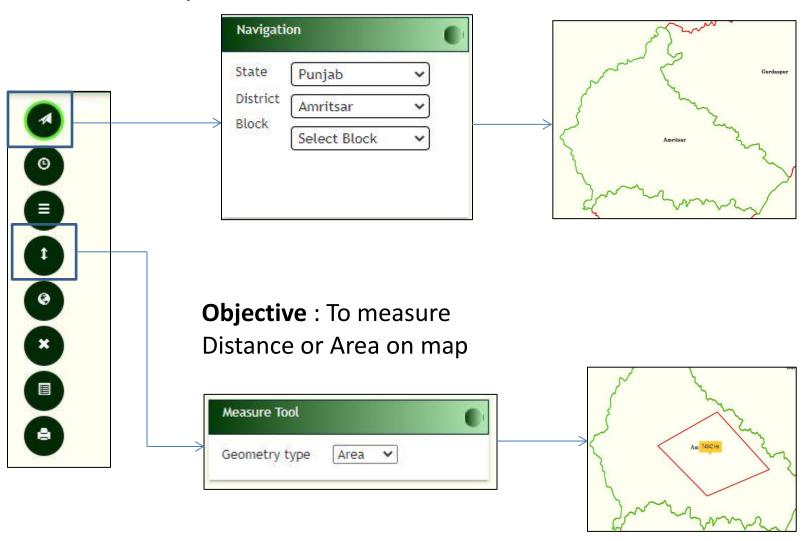

# **Objective**: To navigate till a particular block level.

**Objective**: To search a field with a particular value in a specific district.

Result shown in map and Table will be shown in popup

**Objective**: To search a field in a buffer range.