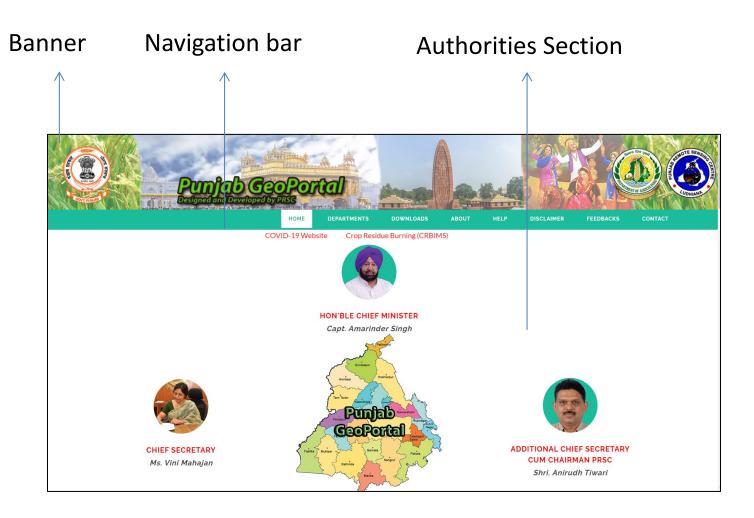

## Punjab GeoPortal Help Document

## Slider

## **About Geoportal**

# Line Departments (clicking logo redirects to the website of respective departments)

#### Footer Section

Departments completed and Departments initiated under department tab.

Download mobile apps under download tab.

About Geoportal and About PRSC under about tab.

#### Feedback form under feedback tab