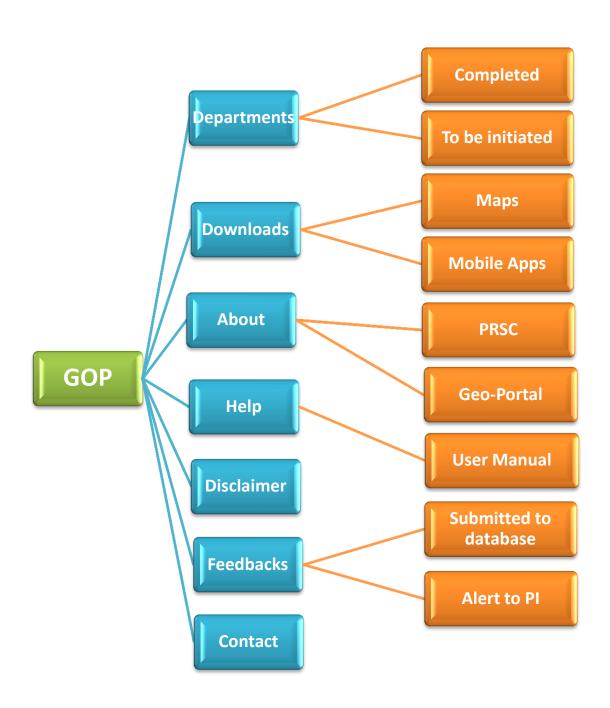

## Site Map Diagram

**Objective**: To navigate to various supporting pages of website.

**Objective**: To navigate to various departments web pages of website.

#### **Departments Section**

Agriculture & Farmer Welfare

Punjab Election

Health and Family Welfare

Housing and Urban Development

Industries and Commerce

School Education

Science, Technology & Environment

Water Resources

Water Supply and Sanitation

Civil Aviation

Tourism and Cultural Affairs

Revenue Rehabilitation and Disaster Management