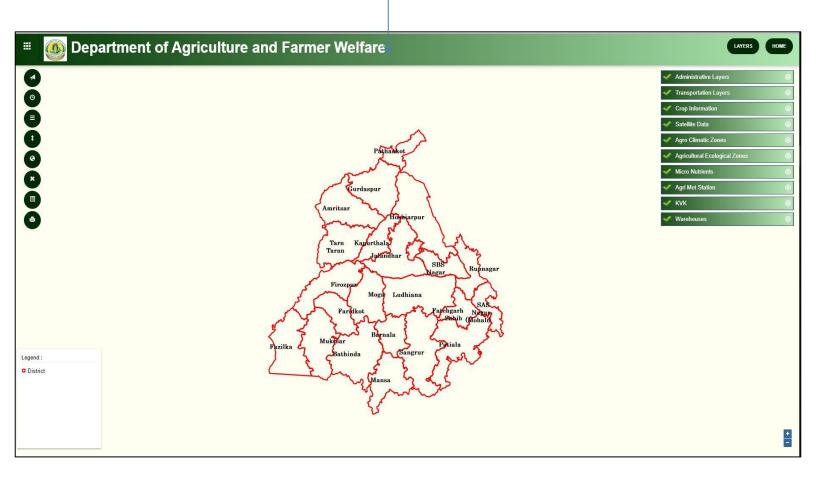

f website.

#### **Departments Section**



Agriculture & Farmer Welfare



Punjab Election



Health and Family Welfare



Housing and Urban Development



Industries and Commerce



School Education



Science, Technology & Environment



Water Resources



Water Supply and Sanitation



Civil Aviation



Tourism and Cultural Affairs



Revenue Rehabilitation and Disaster Management

## Slider



## **About Geoportal**



# Line Departments (clicking logo redirects to the website of respective departments)



#### Footer Section



Departments completed and Departments initiated under department tab.

Download mobile apps under download tab.







About Geoportal and About PRSC under about tab.



#### Feedback form under feedback tab



## Department of Agriculture and Farmer Welfare



#### **Administrative Layers**



## **Transportation Layers**



**Objective**: Fetching district wise statistical details of a particular crop for particular year and visualize the same on map.

#### **Crop Information**

Step 1 : Select year

Step 2 : Select crop

Administrative Layers

Transportation Layers

Crop Information

ADD CROP INFO

CROP

Step 3 : Add crop info

Step 4 : Get crop stats

2019-2020 🕶

Get Crop Stats

COTTON



v

**Objective**: For comparative analysis of vegetation over the years using indices like NDVI and EVI.

#### **Satellite Data**

Step 1 : Select parameter

Step 2 : Select year

Step 3 : Select date

Step 4: Add satellite info

Step 5: Get Profile Chart

#### Satellite Data Layers



YEAR

Parameter

DATE





Parameter

YEAR

DATE

# **Objective**: To