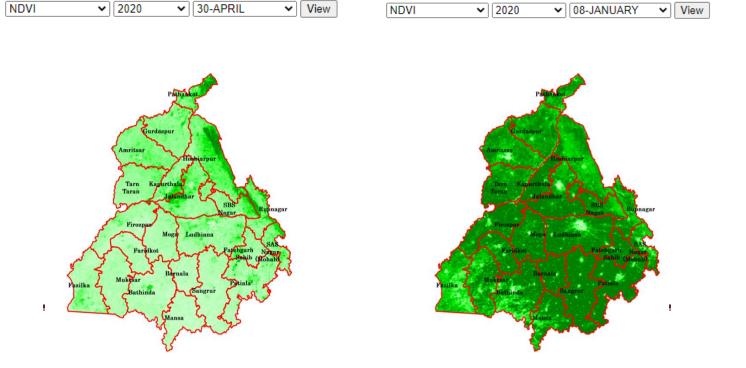

Step 3 : Add crop info

Step 4 : Get crop stats

2019-2020 🕶

Get Crop Stats

COTTON

v

**Objective**: For comparative analysis of vegetation over the years using indices like NDVI and EVI.

#### **Satellite Data**

Step 1 : Select parameter

Step 2 : Select year

Step 3 : Select date

Step 4: Add satellite info

Step 5: Get Profile Chart