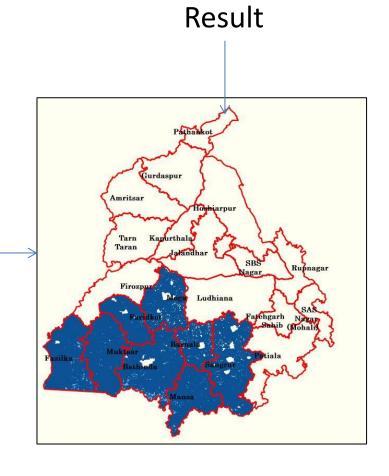

# **Objective**: To navigate till a particular block level.

**Objective**: To search a field with a particular value in a specific district.

Result shown in map and Table will be shown in popup

**Objective**: To search a field in a buffer range.