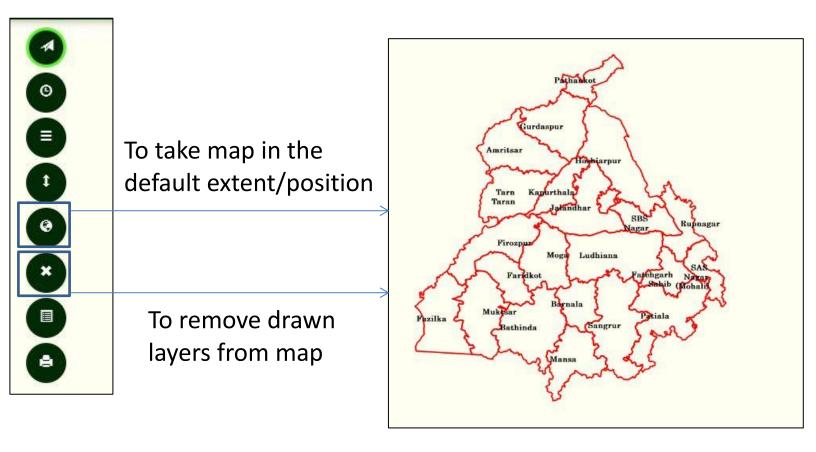

# **Objective**: To navigate till a particular block level.

**Objective**: To search a field with a particular value in a specific district.

Result shown in map and Table will be shown in popup

**Objective**: To search a field in a buffer range.