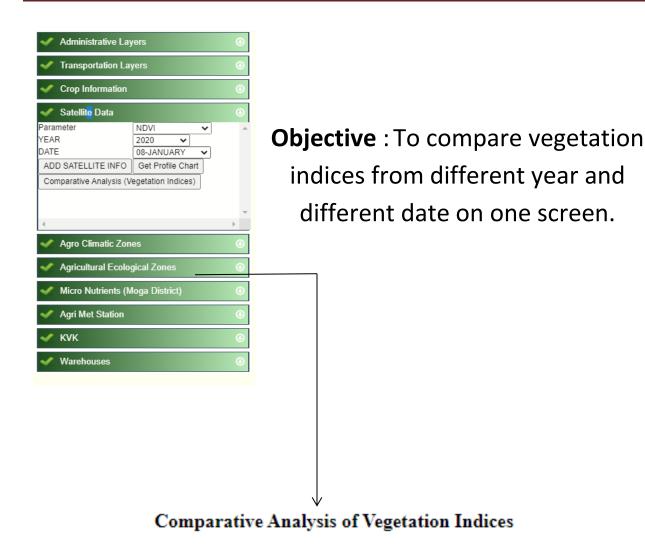

Step 3 : Add crop info

Step 4 : Get crop stats

2019-2020 🕶

Get Crop Stats

COTTON

v

**Objective**: For comparative analysis of vegetation over the years using indices like NDVI and EVI.

#### **Satellite Data**

Step 1 : Select parameter

Step 2 : Select year

Step 3 : Select date

Step 4: Add satellite info

Step 5: Get Profile Chart