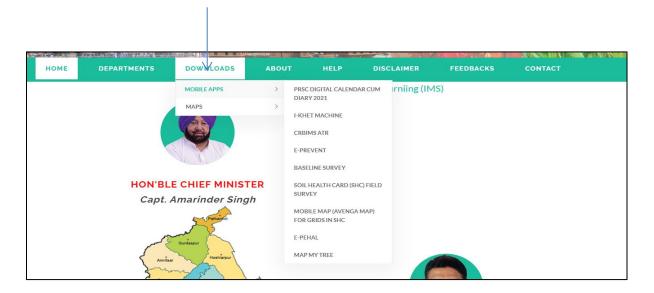

#### Footer Section

Departments completed and Departments initiated under department tab.

Download mobile apps under download tab.

About Geoportal and About PRSC under about tab.